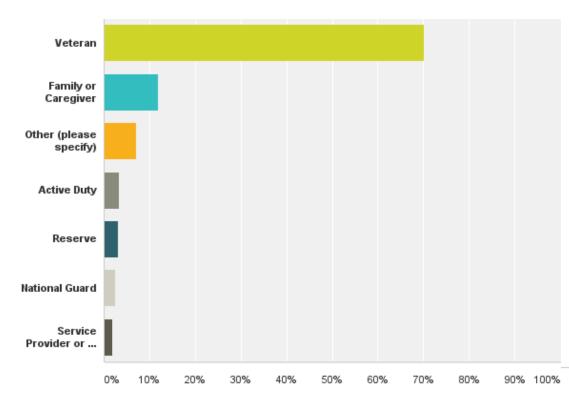

|
| 6. | Gym 5 am open to 9 pm close with separation of Women and Men Veterans weight lifting, cross-fit training and Jacuzzi/Steam/Sauna in locker rooms. Co-ed basketball Courts, Pool, Racquetball Courts with varying hours of use for Women and Men availability. No observation decks.  122 Yes, 3 No, 5 NR, 1 Yes+No (93% Yes)                                                                                |



### **SURVEY DATA**

October 6, 2015

### 1064

**Total Responses** 

Date Created: Tuesday, September 08, 2015

Complete Responses: 935

### Q1: Please indicate your primary affiliation to the Military Veteran community:

Answered: 1,060 Skipped: 4





## Q1: Please indicate your primary affiliation to the Military Veteran community:

Answered: 1,060 Skipped: 4

| Answer Choices               | Responses |       |
|------------------------------|-----------|-------|
| Veteran                      | 70.19%    | 744   |
| Family or Caregiver          | 11.89%    | 126   |
| Other (please specify)       | 7.17%     | 76    |
| Active Duty                  | 3.30%     | 35    |
| Reserve                      | 3.11%     | 33    |
| National Guard               | 2.45%     | 26    |
| Service Provider or ∨A Staff | 1.89%     | 20    |
| Total                        |           | 1,060 |

### Q2: Do you think Veterans would like living in a neighborhood on a VA campus designed as a vibrant Veteran community?

Answered: 1,052 Skipped: 12