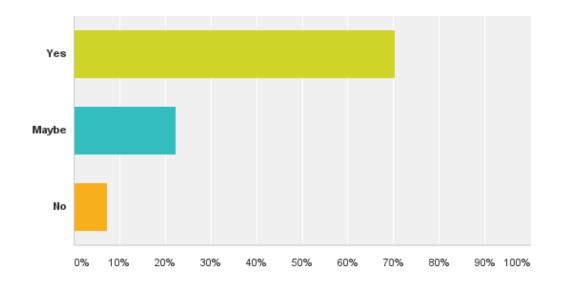

## Q1: Please indicate your primary affiliation to the Military Veteran community:

Answered: 1,060 Skipped: 4

| Answer Choices               | Responses |       |
|------------------------------|-----------|-------|
| Veteran                      | 70.19%    | 744   |
| Family or Caregiver          | 11.89%    | 126   |
| Other (please specify)       | 7.17%     | 76    |
| Active Duty                  | 3.30%     | 35    |
| Reserve                      | 3.11%     | 33    |
| National Guard               | 2.45%     | 26    |
| Service Provider or ∨A Staff | 1.89%     | 20    |
| Total                        |           | 1,060 |

### Q2: Do you think Veterans would like living in a neighborhood on a VA campus designed as a vibrant Veteran community?

Answered: 1,052 Skipped: 12



#### Q2: Do you think Veterans would like living in a neighborhood on a VA campus designed as a vibrant Veteran community?

Answered: 1,052 Skipped: 12

| Answer Choices | Responses          |
|----------------|--------------------|
| Yes            | <b>70.44</b> % 741 |
| Maybe          | <b>22.24</b> % 234 |
| No             | <b>7.32</b> % 77   |
| Total          | 1,052              |

### Q3: How likely would Veterans be to use the following services if hosted on a VA campus?

Answered: 1,015 Skipped: 49



### Q3: How likely would Veterans be to use the following services if hosted on a VA campus?

Answered: 1,015 Skipped: 49

|                        | Extremely unlikely | Unlikely | Undecided | Likely | Extremely likely | Total | Weighted<br>Average |
|------------------------|-