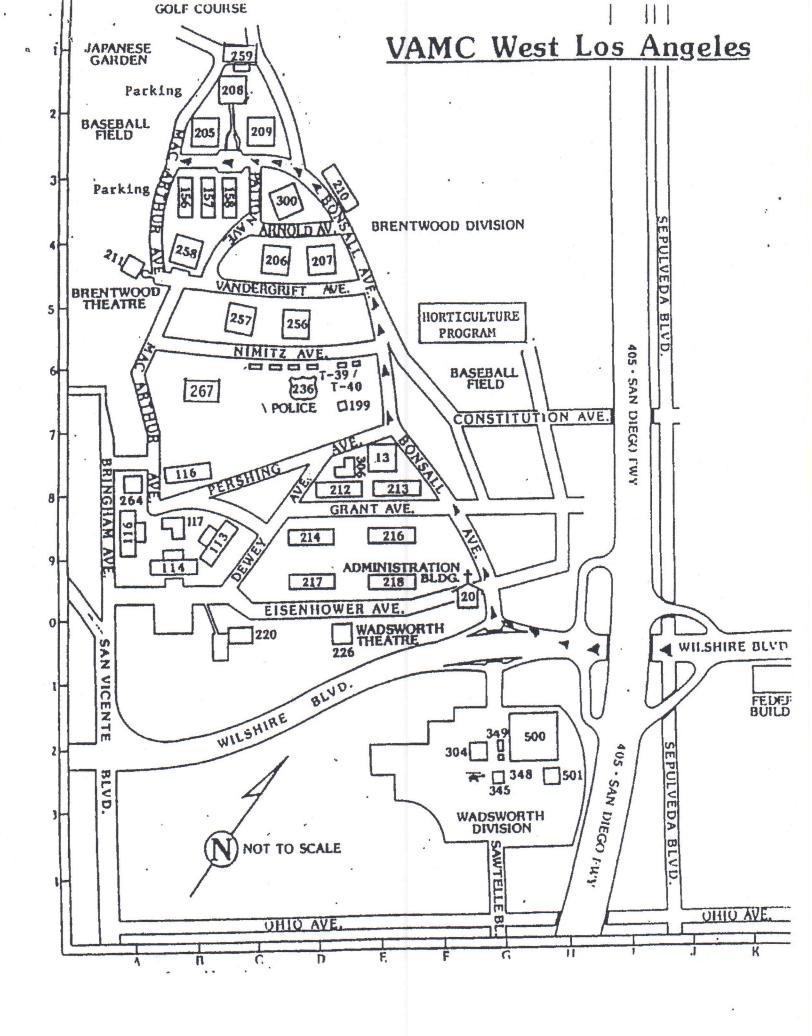

Community Kick Off Meeting Minutes

Date: June 23, 2015

Location: West Los Angeles VA

VA Greater Los Angeles Healthcare System Urban Master Plan VA Project Number: VA101CFM-P-0043 Date: June 29, 2015

#### **MEETING MINUTES**

SUBJECT: Community Kick Off
Meeting Date: June 23, 2015
Meeting Time: 6 pm to 8 pm

**Location:** VA WLA Wadsworth Theatre

**Project:** Urban Master Plan **Project Number:** VA101CFM-P-0043